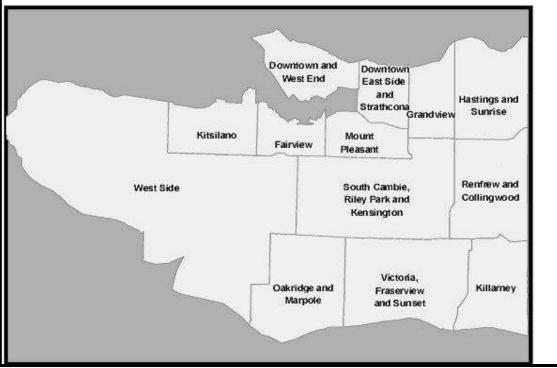

# Choices For Families Zone 6 - Vancouver

The Housing Listings is a resource directory of affordable housing in British Columbia and divides the Lower Mainland into 7 zones. Zone 6 identifies affordable housing in the City of Vancouver, which has been divided into 13 city neighbourhoods.